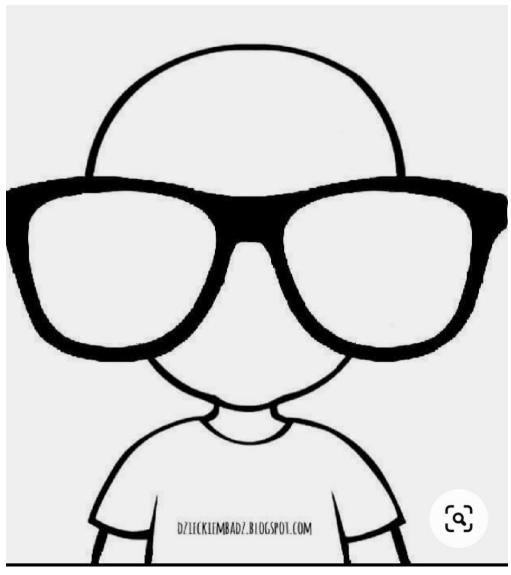

## To Draw/Colour

Summer Holidays! The idea is, that what you can see (beach, circus, plane etc.) is reflected in the glasses!