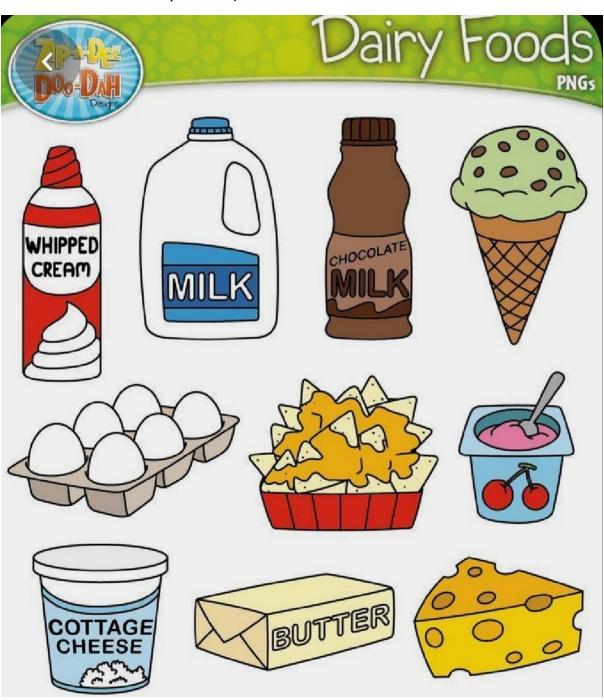

## To Do:

Today's hunt is a search for Dairy Food! Check these pictures. Can you name them all? Then see if you have them in your fridge! You can draw pictures and write the words of what you find. (If your house is Dairy Free, then draw and write the alternatives you use!)