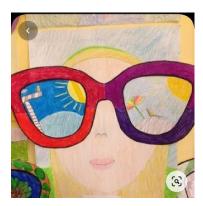

## To Draw/Colour

Summer Holidays! The idea is, that what you can see (beach, circus, plane etc.) is reflected in the glasses!